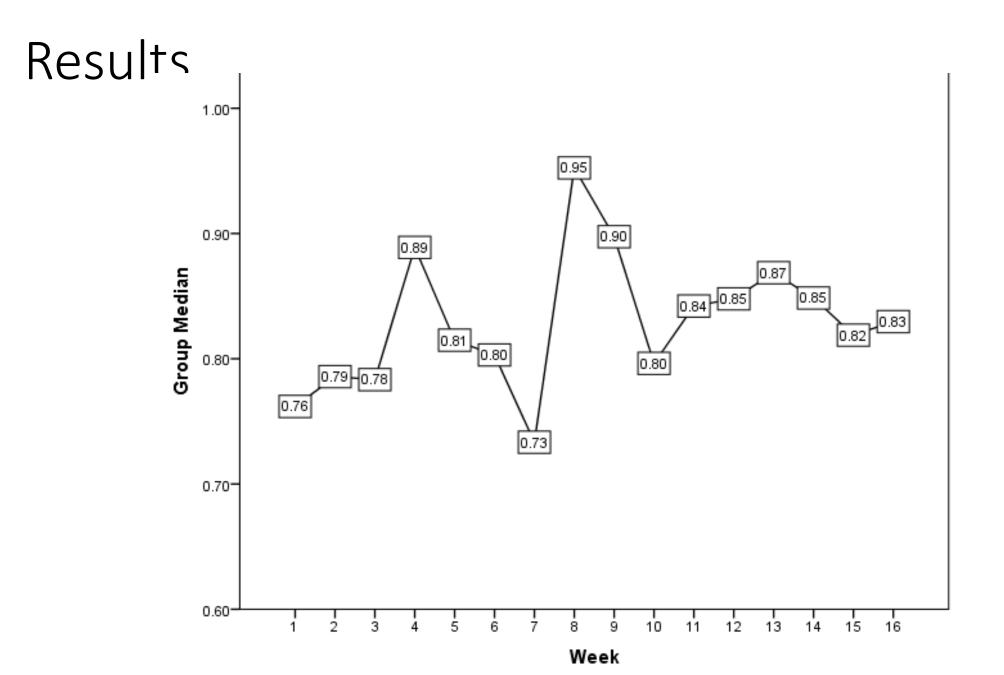

#### Methods

- Setting: Medical wards at large teaching hospital (Excluding Geriatrics)
- Outcome: Quality of handover based on 6 point scale
- Interventions: Plan do study act cycles
- Data collection: Weekly
- Analysis: Run chart