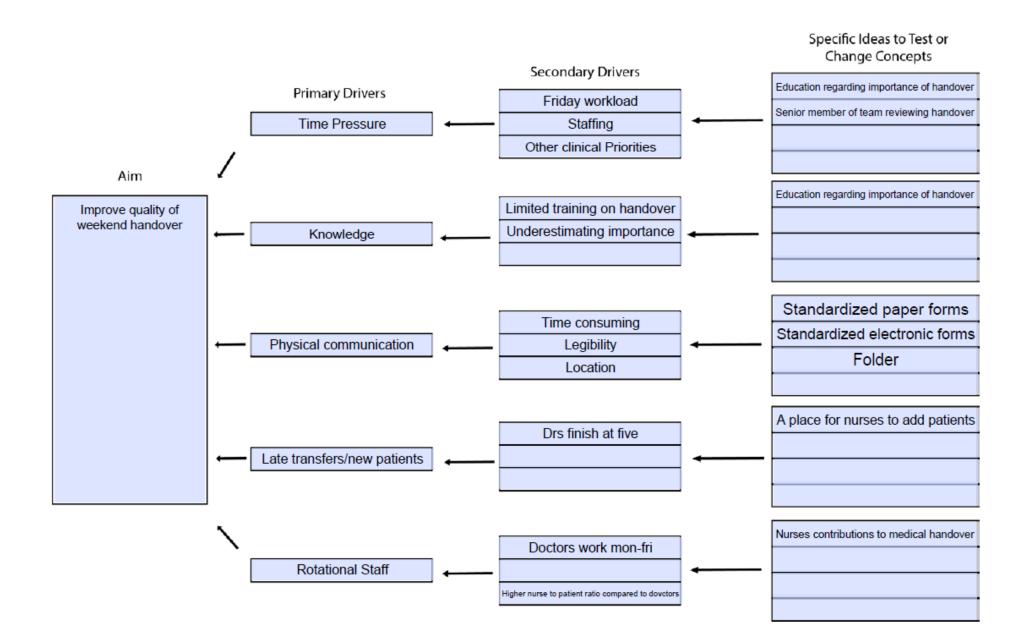

## Improving weekend handover

#### Handover

"Handover of care is one of the most perilous procedures in medicine, and when carried out improperly can be a major contributory factor to subsequent error and harm to patients."

Safe handover: safe patients' BMA

## Weekend Handover

- Different team at the weekend
- May never have met patient
- May never worked in ward (or hospital)
- Key area of risk
- Unique handover needs

Weekend at Glasgow Royal Infirmary

## Weekend at Glasgow Royal Infirmary

- Each ward had own method
- Written/typed
- Variable in content
- Variable in quality
- Variable in legibility
- Variable in location

weekend benderer electric aduren Pleese See before going home Beel Still weeky OZ T GRI FRI GXOPD Bed 6 Please Esculuto ABIOS of above. ON Over ABLOS WOB PRED TOL Reguments. Alcohal withdown - Still needing Diazogan. Please check if improves. Bed 10