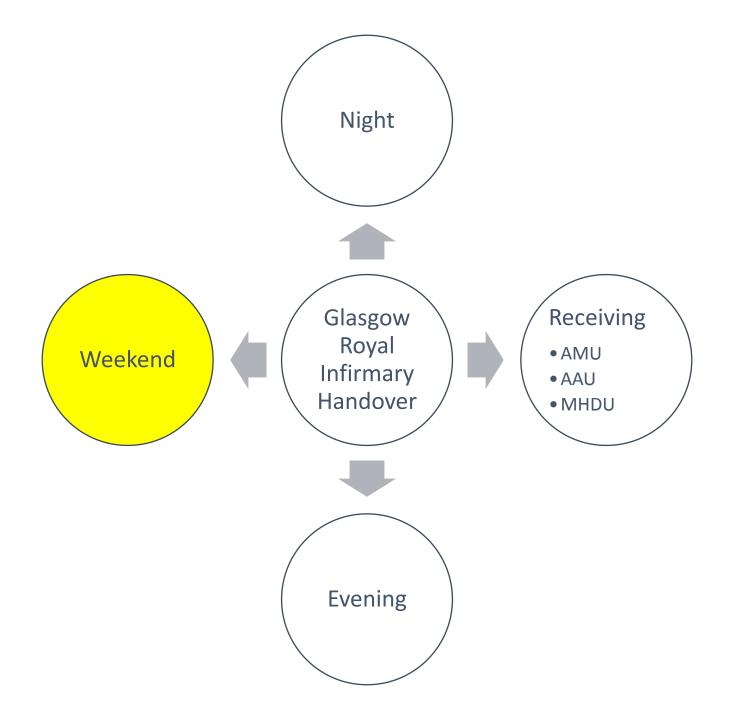

## Weekend Handover

- Different team at the weekend
- May never have met patient
- May never worked in ward (or hospital)
- Key area of risk
- Unique handover needs

Weekend at Glasgow Royal Infirmary

#### "Downstream" wards

Junior doctor based with team led by ST3+

Total 6 junior doctors covering 18 wards\*

FY2/CMT/GPST

## Weekend at Glasgow Royal Infirmary

- Each ward had own method
- Written/typed
- Variable in content
- Variable in quality
- Variable in legibility
- Variable in location

weekend benderer electric aduren Pleese See before going home Beel Still weeky OZ T GRI FRI GXOPD Bed 6 Please Esculuto ABIOS of above. ON Over ABLOS WOB PRED TOL Reguments. Alcohal withdown - Still needing Diazogan. Please check if improves. Bed 10