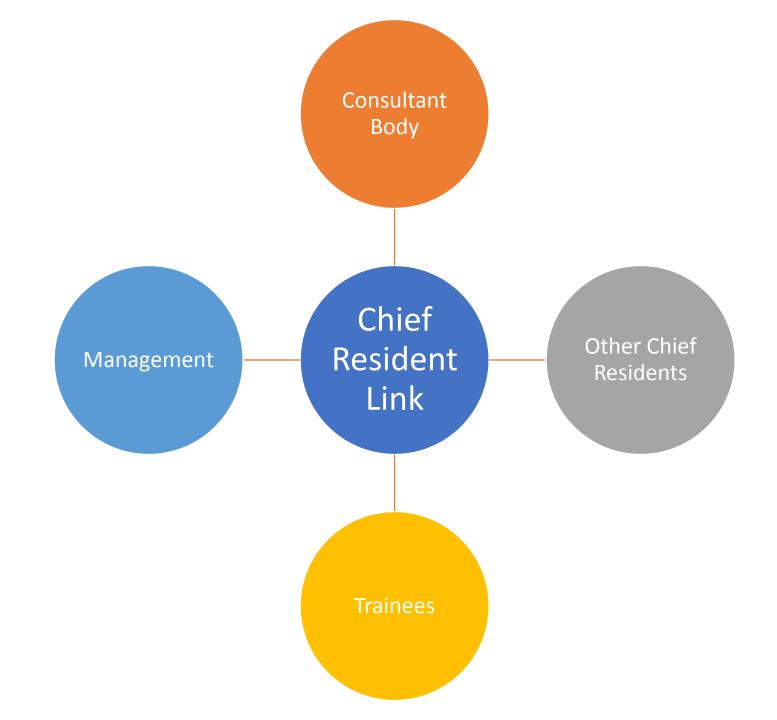

**Discussion Forum** 

The Chief Resident Role

Dr Ruth Cordiner

Chief Resident Glasgow Royal Infirmary & Specialty Registrar Diabetes and Endocrinology

What is a Chief Resident?

#### The US Model

- USA has utilised residency programmes for >100 years
- Nominated by other residents
- Multiple roles
  - Rota
  - Teaching
  - Educational Programme
  - Management Meetings
  - Advocate for doctors
  - Connection to senior doctors

#### The UK Model

- Developed by The Royal College of Physicians following a highlight in the Future Hospital Commission Report
- "Senior doctors in training working to build a stronger leadership, management and quality improvement skills"
- Development of "The Clinical Leader"
  - Support aspiring clinical leaders to skills for future consultant post
  - Raise the profile to develop future senior leaders: medical directors, chief executives
- First pilot schemes seen in the UK from 2016