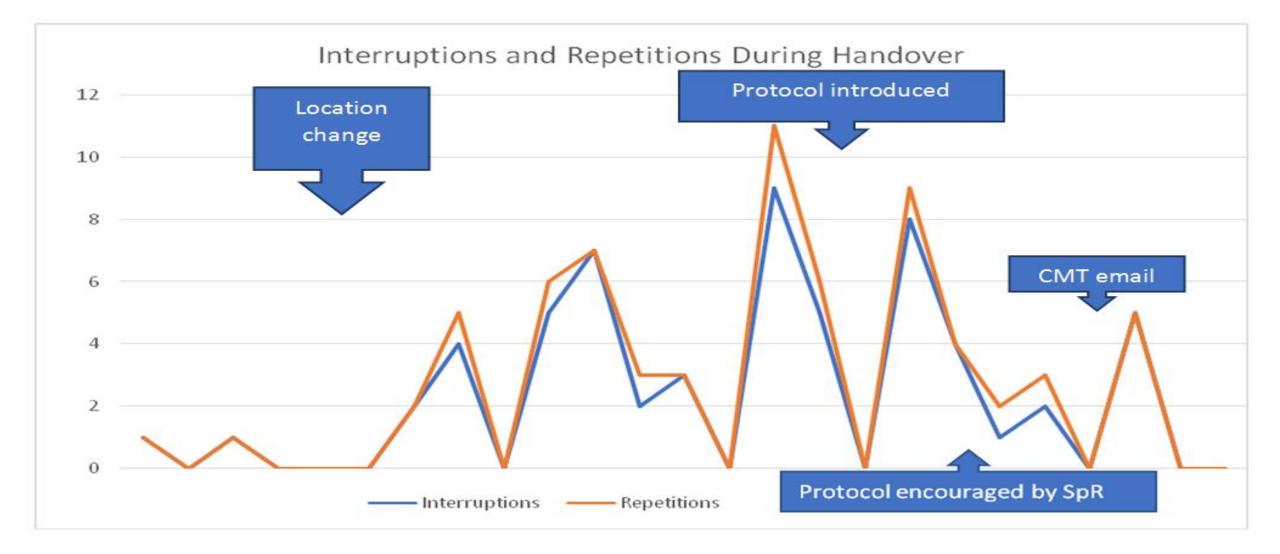

## The Solution(s)

- CMTs natural leader for change
- Trainee opinions gathered from questionnaires
- Interventions
  - Location change
  - Formalise CMT leadership
  - Standardised proforma

#### Intervention 2 – proforma with CMT leader

## QI Practicalities (& Realities)

• Differing trainee opinions

Communication issues

• Peer apathy

Rota gaps/shift patterns

• Assertive leadership

• Shop floor senior support

• Service provision pressures

• Measuring handover quality

"The single biggest problem with communication is the illusion that it has taken place" – George Bernard Shaw Mark White and GRI QI team