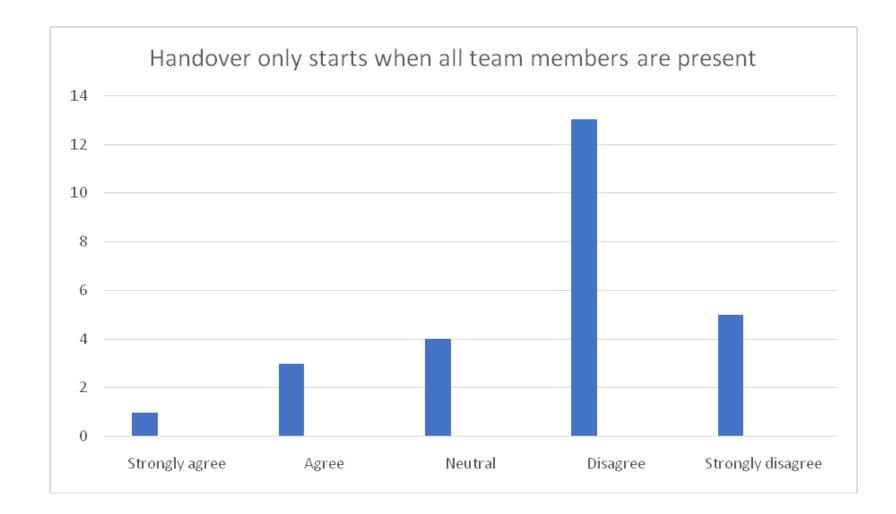

"Sometimes inexperienced team members try to begin handover before all team members are present. I had to stop a day team FY2 handing over to the night FY1 because the night FY2 had not yet arrived (the day FY2 just wanted to go home)."