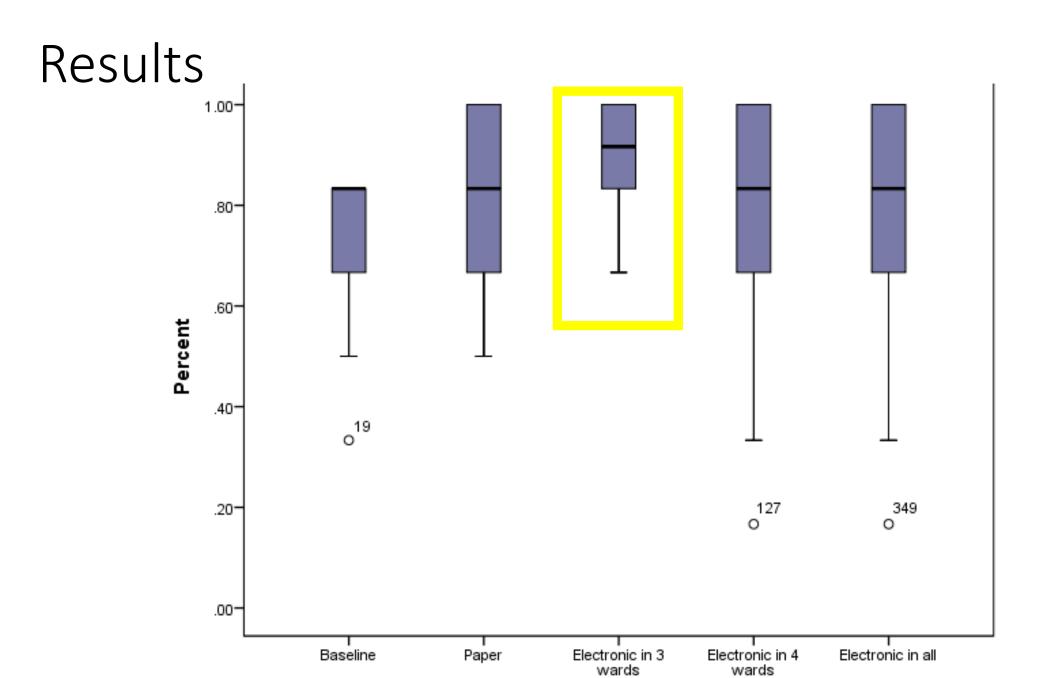

#### Methods

- Setting: Medical wards at large teaching hospital (Excluding Geriatrics)
- Outcome: Quality of handover based on 6 point scale
- Interventions: Plan do study act cycles
- Data collection: Weekly
- Analysis: Run chart

#### Interventions

| <b>Patient Details</b><br>Name and CHI or<br>Patient Sticker | Situation<br>Current<br>diagnosis/problems | <b>Background</b><br>Relevant Past Medical<br>History | Assessment<br>Current progress/status,<br>treatments etc | <b>Recommendation</b><br><i>Reason for review e.g.</i><br><i>possible discharge, IV to</i><br><i>oral switch</i> | <b>Escalation Plan</b><br><i>Resus status, Ceiling of</i><br><i>care e.g. HDU, ITU</i> |
|--------------------------------------------------------------|--------------------------------------------|-------------------------------------------------------|----------------------------------------------------------|------------------------------------------------------------------------------------------------------------------|----------------------------------------------------------------------------------------|
|                                                              |                                            |                                                       |                                                          |                                                                                                                  |                                                                                        |
|                                                              |                                            |                                                       |                                                          |                                                                                                                  |                                                                                        |
|                                                              |                                            |                                                       |                                                          |                                                                                                                  |                                                                                        |
|                                                              |                                            |                                                       |                                                          |                                                                                                                  |                                                                                        |
|                                                              |                                            |                                                       |                                                          |                                                                                                                  |                                                                                        |
|                                                              |                                            |                                                       |                                                          |                                                                                                                  |                                                                                        |
|                                                              |                                            |                                                       |                                                          |                                                                                                                  |                                                                                        |
|                                                              |                                            |                                                       |                                                          |                                                                                                                  |                                                                                        |