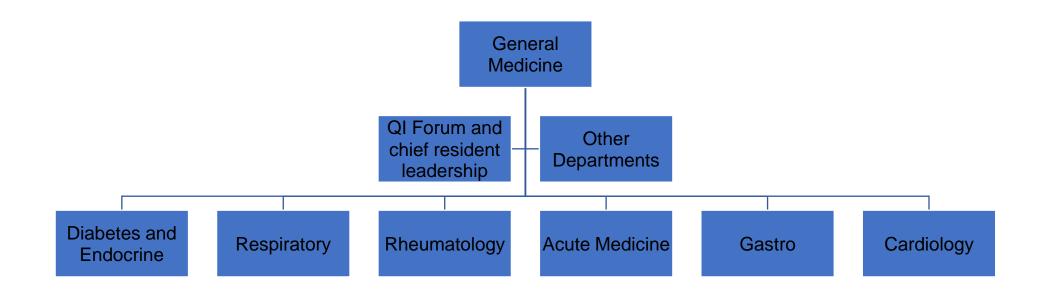

## GRI Quality Improvement Forum

Curriculum requirement from Foundation Training

Implement Change on a Bigger Scale

#### **Core Medical Trainees**

- Personal experience in QI role
- Working towards achievement of CMT competencies
- Preparation for Senior Registrar role
- Support from Training Program Director, QI Leads
- Link with multiple doctor tiers to identify and implement areas of change
- Important role in medical receiving department
- Rotations within GRI for 1 year

#### Supportive Consultant Colleagues

- Dr Brian Neilly Clinical Director for Medicine
- Dr James Boyle CMT TPD North Sector
- Dr Malcolm Daniel Health Foundation Quality Improvement Fellow
- Dr Brian Choo-Kang eHealth Lead
- Medical Specialty Department Leads