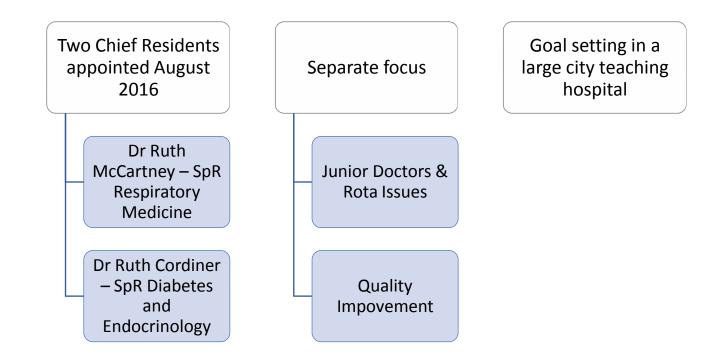

## Quality Improvement in Core Medical Training

Learning to Make a Difference to Handover Dr Ruth Cordiner Chief Resident, Glasgow Royal Infirmary 2016-2018

Dr Louise McKenna Core Medical Trainee

Dr Kirsty Crowe Core Medical Trainee

Dr Mark White Core Medical Trainee

Dr Daniel Lynagh Core Medical Trainee