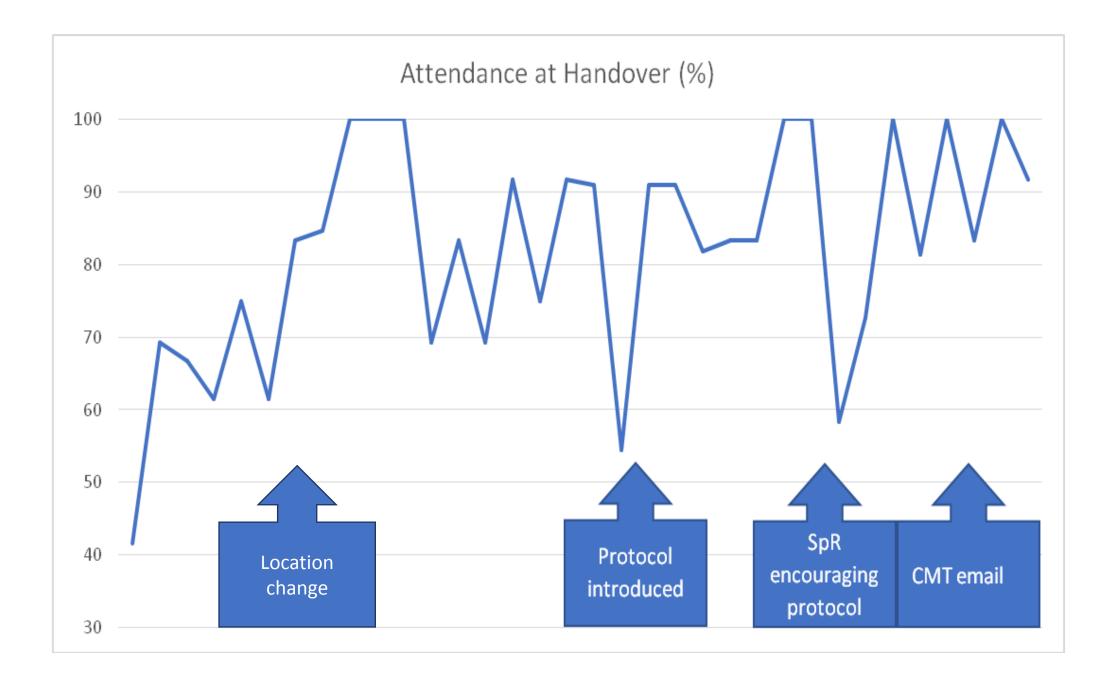

## The Solution(s)

- CMTs natural leader for change
- Trainee opinions gathered from questionnaires
- Interventions
  - Location change
  - Formalise CMT leadership
  - Standardised proforma

#### Handover Attendance Post-Intervention (%)

#### Intervention 2 – proforma with CMT leader

#### GRI HANDOVER PROTOCOL