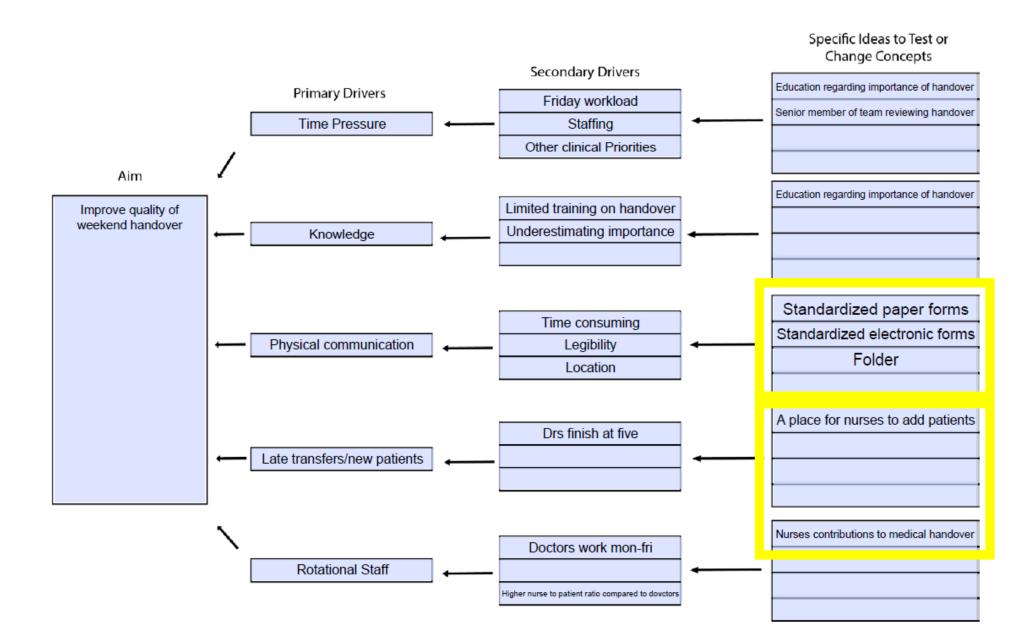

#### Intervention 2 – proforma with CMT leader

#### Methods

- Setting: Medical wards at large teaching hospital (Excluding Geriatrics)
- Outcome: Quality of handover based on 6 point scale
- Interventions: Plan do study act cycles
- Data collection: Weekly
- Analysis: Run chart

#### Interventions

| <b>Patient Details</b><br>Name and CHI or<br>Patient Sticker | Situation<br>Current<br>diagnosis/problems | <b>Background</b><br>Relevant Past Medical<br>History | Assessment<br>Current progress/status,<br>treatments etc | <b>Recommendation</b><br><i>Reason for review e.g.</i><br><i>possible discharge, IV to</i><br><i>oral switch</i> | <b>Escalation Plan</b><br><i>Resus status, Ceiling of</i><br><i>care e.g. HDU, ITU</i> |
|--------------------------------------------------------------|--------------------------------------------|-------------------------------------------------------|----------------------------------------------------------|------------------------------------------------------------------------------------------------------------------|----------------------------------------------------------------------------------------|
|                                                              |                                            |                                                       |                                                          |                                                                                                                  |                                                                                        |
|                                                              |                                            |                                                       |                                                          |                                                                                                                  |                                                                                        |
|                                                              |                                            |                                                       |                                                          |                                                                                                                  |                                                                                        |
|                                                              |                                            |                                                       |                                                          |                                                                                                                  |                                                                                        |
|                                                              |                                            |                                                       |                                                          |                                                                                                                  |                                                                                        |
|                                                              |                                            |                                                       |                                                          |                                                                                                                  |                                                                                        |
|                                                              |                                            |                                                       |                                                          |                                                                                                                  |                                                                                        |
|                                                              |                                            |                                                       |                                                          |                                                                                                                  |                                                                                        |