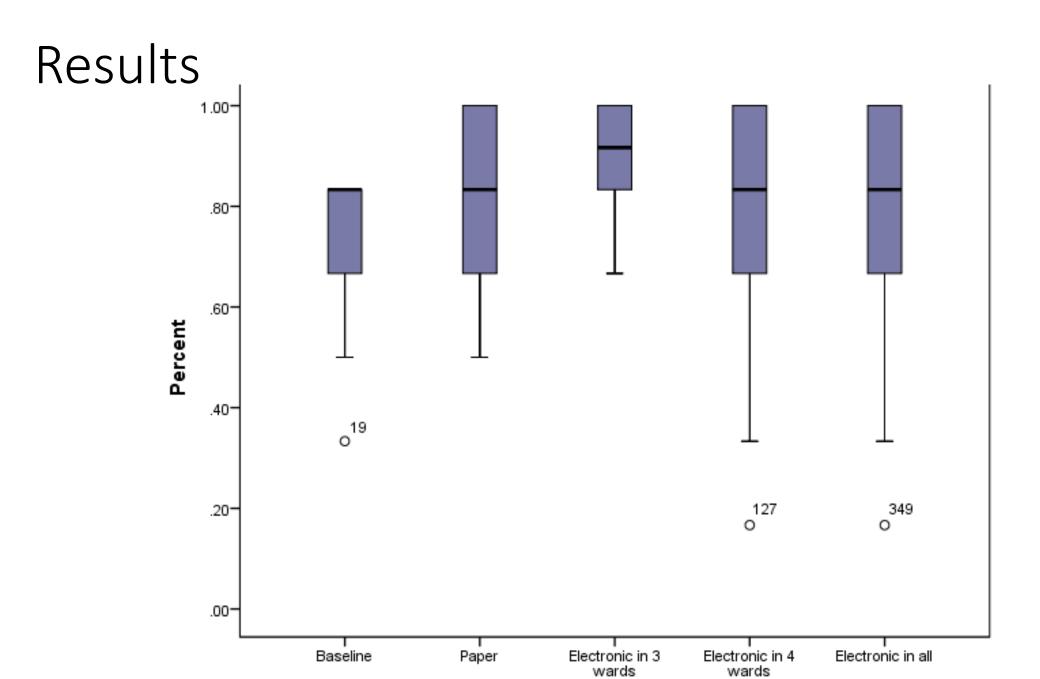

#### Methods

- Setting: Medical wards at large teaching hospital (Excluding Geriatrics)
- Outcome: Quality of handover based on 6 point scale
- Interventions: Plan do study act cycles
- Data collection: Weekly
- Analysis: Run chart

#### Interventions

| <b>Patient Details</b><br>Name and CHI or<br>Patient Sticker | Situation<br>Current<br>diagnosis/problems | <b>Background</b><br>Relevant Past Medical<br>History | Assessment<br>Current progress/status,<br>treatments etc | <b>Recommendation</b><br><i>Reason for review e.g.</i><br><i>possible discharge, IV to</i><br><i>oral switch</i> | <b>Escalation Plan</b><br><i>Resus status, Ceiling of</i><br><i>care e.g. HDU, ITU</i> |
|--------------------------------------------------------------|--------------------------------------------|-------------------------------------------------------|----------------------------------------------------------|------------------------------------------------------------------------------------------------------------------|----------------------------------------------------------------------------------------|
|                                                              |                                            |                                                       |                                                          |                                                                                                                  |                                                                                        |
|                                                              |                                            |                                                       |                                                          |                                                                                                                  |                                                                                        |
|                                                              |                                            |                                                       |                                                          |                                                                                                                  |                                                                                        |
|                                                              |                                            |                                                       |                                                          |                                                                                                                  |                                                                                        |
|                                                              |                                            |                                                       |                                                          |                                                                                                                  |                                                                                        |
|                                                              |                                            |                                                       |                                                          |                                                                                                                  |                                                                                        |
|                                                              |                                            |                                                       |                                                          |                                                                                                                  |                                                                                        |
|                                                              |                                            |                                                       |                                                          |                                                                                                                  |                                                                                        |