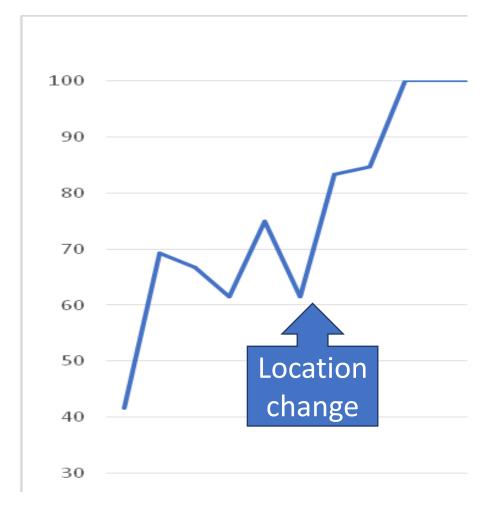

## The Solution(s)

- CMTs natural leader for change
- Trainee opinions gathered from questionnaires
- Interventions
  - Location change
  - Formalise CMT leadership
  - Standardised proforma

## Trainee feedback

"Not sure if handover needed to move to tearoom- I think room handovers were in was fine."

"Better now the venue the tea room."

"Prefer the tea room."

"Tea room much better than cramped doctors room on 50."

"Big improvement to the old room."

#### Handover Attendance Post-Intervention (%)