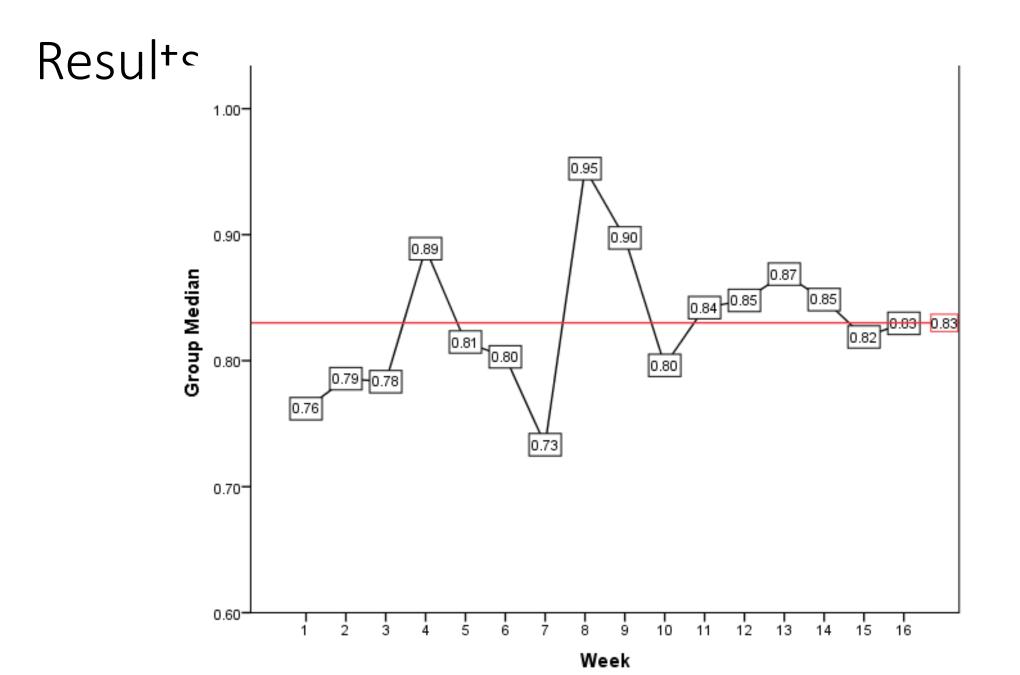

#### Methods

- Setting: Medical wards at large teaching hospital (Excluding Geriatrics)
- Outcome: Quality of handover based on 6 point scale
- Interventions: Plan do study act cycles
- Data collection: Weekly
- Analysis: Run chart