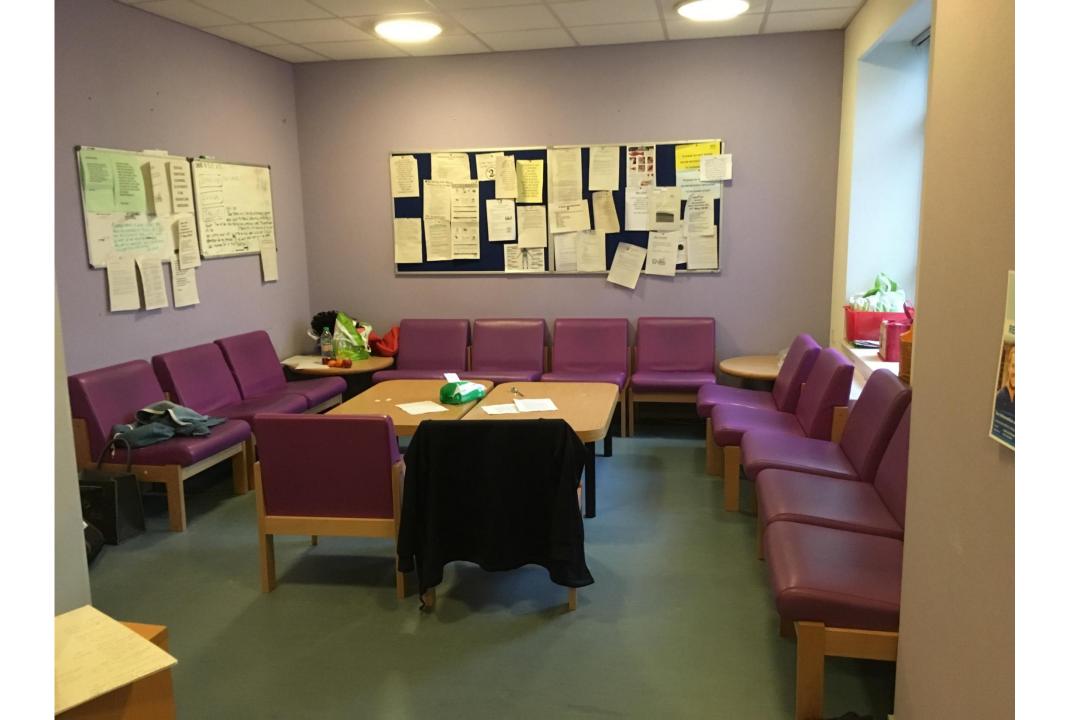

## 13 doctors. One room/corridor...

## Trainee feedback

"Not sure if handover needed to move to tearoom- I think room handovers were in was fine."

"Better now the venue the tea room."

"Prefer the tea room."

"Tea room much better than cramped doctors room on 50."

"Big improvement to the old room."