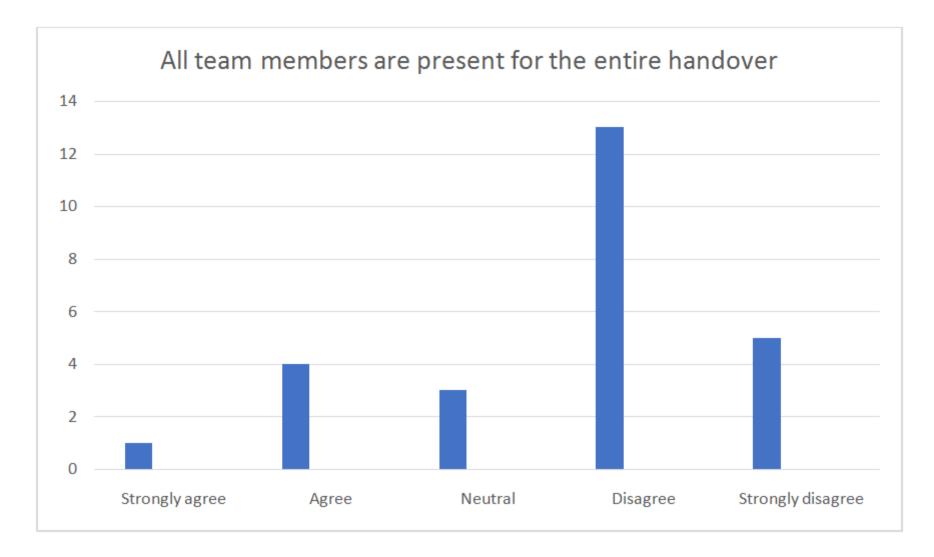

 "Feel shouldn't have to stay for whole handover as just worked a 12 hour shift and different people everyday anyway"

"The quality of handover seems to be dictated by the fact that the day time/night team want to get home and a lack of senior supervision leads to poor quality handovers of sick patients, patients not being handed over, and often no handover at all of patients still to be seen."