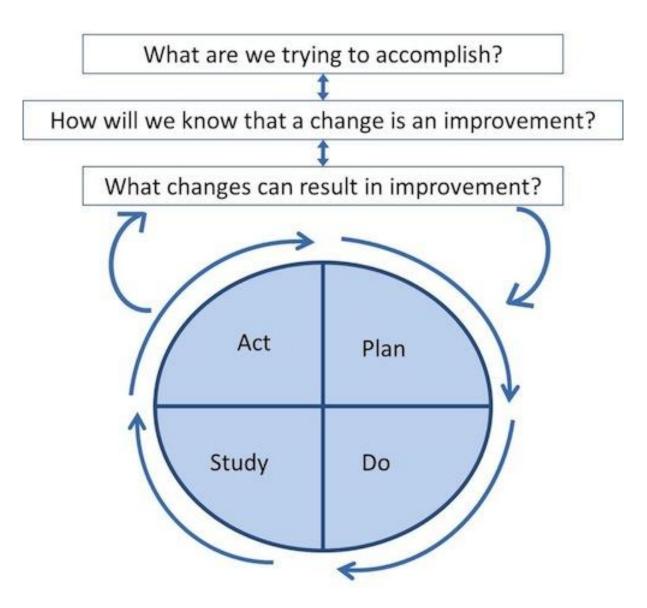

## Focus on small changes

Dynamic

Engagement

Visible results

• Three core questions

- What are we trying to accomplish?
- How will we know that a change is an improvement?
- What changes can we make that will result in an improvement?

#### • Three core questions

- What are we trying to accomplish?
  - SMART goals
  - Specific Measurable Attainable Relevant Timely
- How will we know that a change is an improvement?
- What changes can we make that will result in an improvement?

- Three core questions
- What are we trying to accomplish?
- How will we know that a change is an improvement?
- What changes can we make that will result in an improvement?

• Three core questions

- What are we trying to accomplish?
- How will we know that a change is an improvement?
- What changes can we make that will result in an improvement?

#### Plan, Do, Study, Act

#### <u>Plan</u>

- Largely covered by the three questions!
- <u>Do</u>
  - Make your changes
  - Record findings in a run chart
  - Document problems/unexpected findings
- <u>Study</u>
  - Comparing outcomes to predictions
  - What have we learned?
- <u>Act</u>
  - Plan for the next intervention/cycle
  - Refine changes until ready for wider implementation