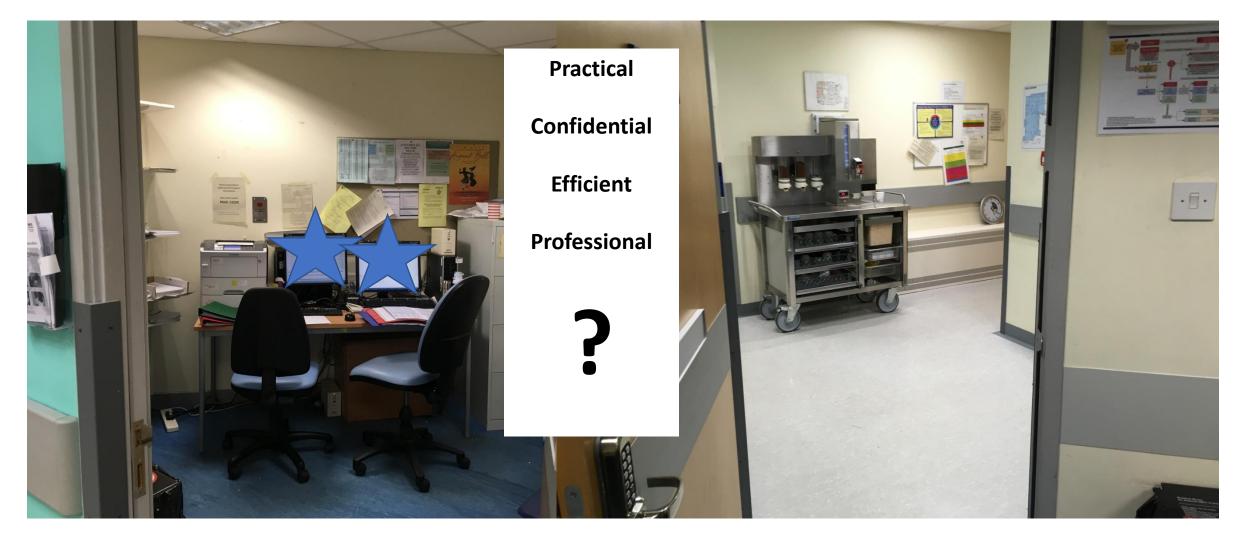

## 13 doctors. One room/corridor...

## The Solution(s)

- CMTs natural leader for change
- Trainee opinions gathered from questionnaires
- Interventions
  - Location change
  - Formalise CMT leadership
  - Standardised proforma

## Trainee feedback

"Not sure if handover needed to move to tearoom- I think room handovers were in was fine."

"Better now the venue the tea room."

"Prefer the tea room."

"Tea room much better than cramped doctors room on 50."

"Big improvement to the old room."