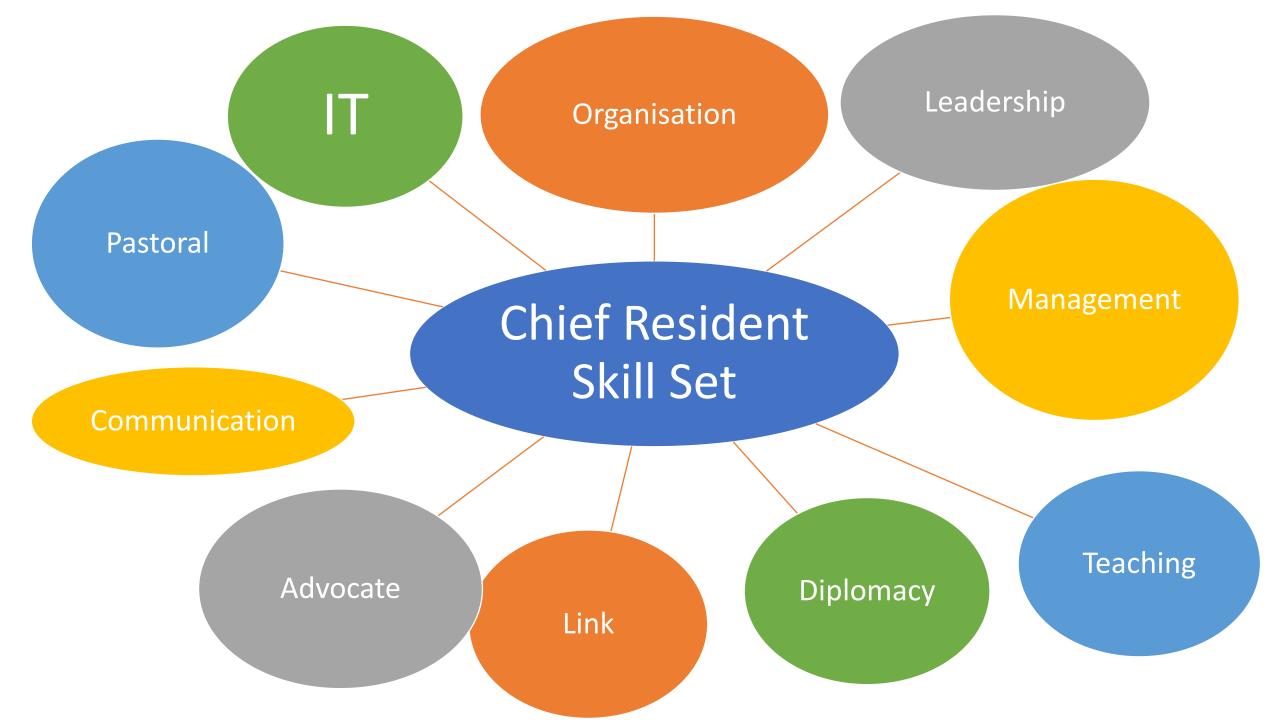

## The Chief Resident in GRI

| Learn to not<br>take things<br>personally | Understanding<br>all aspects of an<br>issue        | Identifying goals                       | Liaise with<br>other CR – past<br>and present |
|-------------------------------------------|----------------------------------------------------|-----------------------------------------|-----------------------------------------------|
| Prioritise your<br>areas of need          | Understand and<br>stick to your job<br>description | You cannot<br>always please<br>everyone | Pick your battles                             |
|                                           | You cant' do<br>everything                         | Learn to<br>delegate                    |                                               |

#### "Advice from Chief Residents"