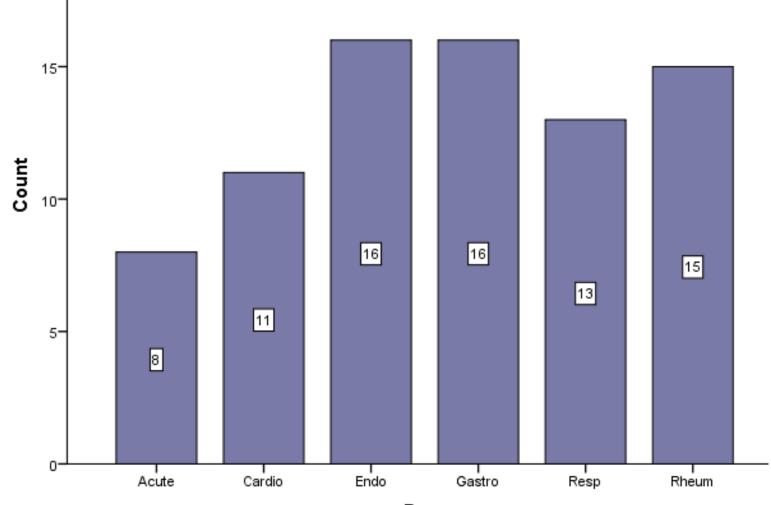

| Post Specialty          | Site                                | Response<br>Count | Clinical<br>Supervision | Educational<br>Environment | Handover | Induction | Teaching | Team<br>Culture | Workload | Benchmark            |
|-------------------------|-------------------------------------|-------------------|-------------------------|----------------------------|----------|-----------|----------|-----------------|----------|----------------------|
| Academic                | Queen Elizabeth University Hospital | 1                 |                         |                            |          |           |          |                 |          | other                |
| Academic                | Queen Elizabeth University Hospital | 2                 |                         |                            |          |           |          |                 |          | other                |
| Academic                | University of Glasgow               | 1                 |                         |                            |          |           |          |                 |          | other                |
| Academic                | University of Glasgow               | 1                 |                         |                            |          |           |          |                 |          | other                |
| Acute Internal Medicine | Glasgow Royal Infirmary             | 6                 |                         |                            |          |           |          |                 |          | Core - Medical       |
| Acute Internal Medicine | Glasgow Royal Infirmary             | 6                 |                         |                            |          |           |          |                 |          | Foundation - Medical |
| Acute Internal Medicine | Glasgow Royal Infirmary             | 4                 |                         |                            |          |           |          |                 |          | Higher - Medical     |
| Acute Internal Medicine | Glasgow Royal Infirmary             | 15                | -                       | -                          | -        |           | -        | •               | -        | Higher - Medical     |
| Acute Internal Medicine | Inverclyde Royal Hospital           | 9                 |                         |                            |          |           |          |                 |          | Foundation - Medical |
| Acute Internal Medicine | Queen Elizabeth University Hospital | 11                | —                       | _                          | -        | -         |          | _               |          | Core - Medical       |
| Acute Internal Medicine | Queen Elizabeth University Hospital | 6                 | ▼                       | _                          | _        | -         | -        | _               | -        | Foundation - Medical |