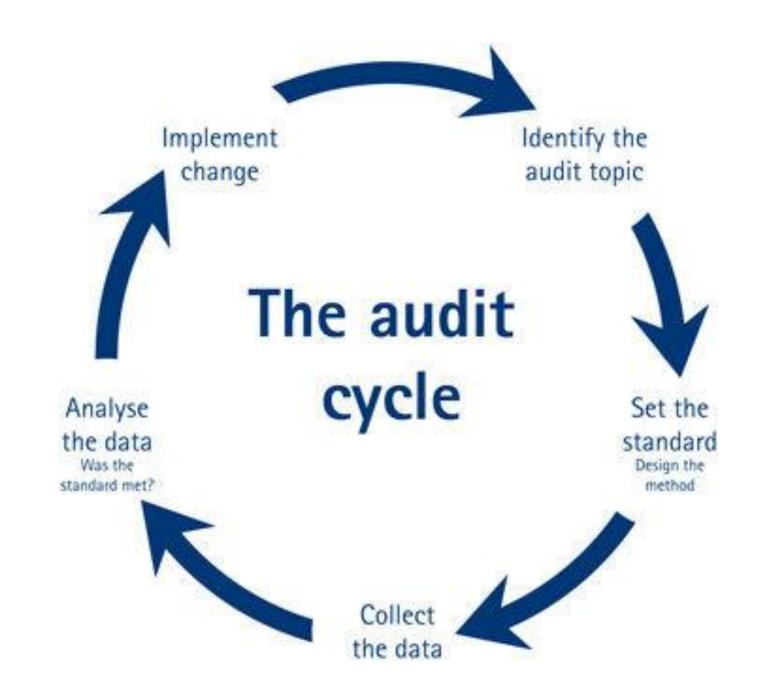

## Audit

# Barriers to effective audit

- Purpose
- Perception
- Time
- Organisational inertia
- Lack of support
- Cultural factors