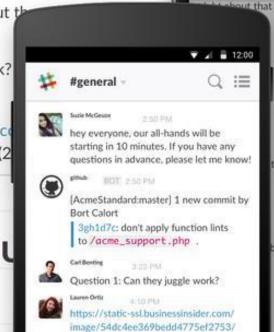

#### Communication

- Email
- Slack-App
- Word-of-Mouth
- Consultant Specialty Meetings

#### Slack-App

- Communication "app"
- Allows group forum and subdivision into teams for tasks
- File sharing
- Goal setting
- Variable experience