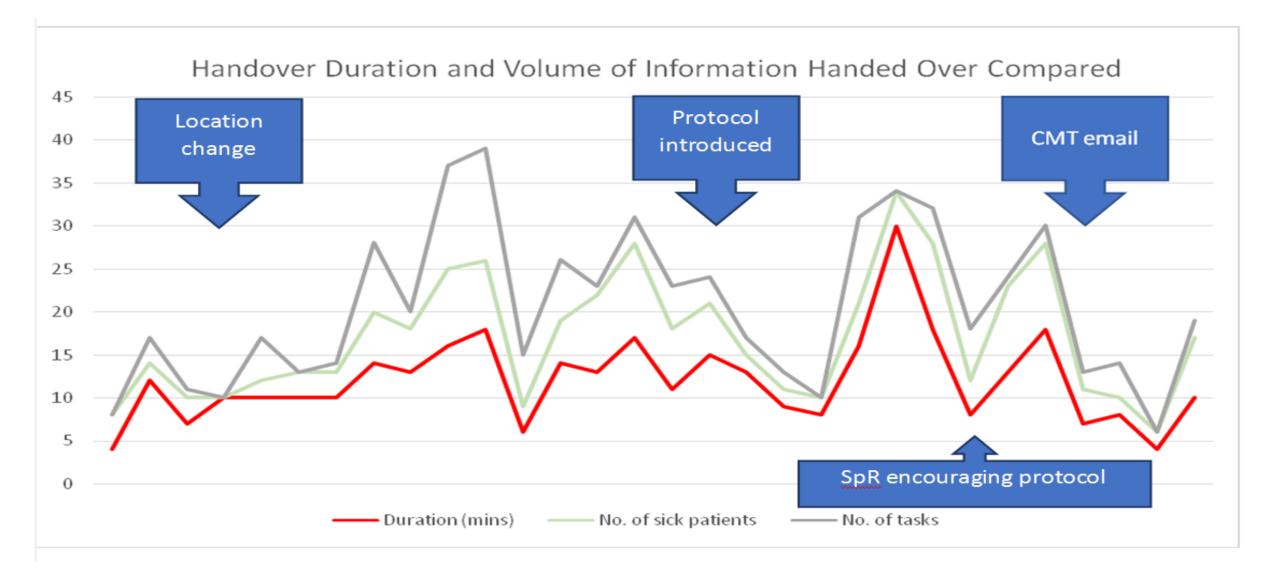

## The Solution(s)

- CMTs natural leader for change
- Trainee opinions gathered from questionnaires
- Interventions
  - Location change
  - Formalise CMT leadership
  - Standardised proforma

#### Intervention 2 – proforma with CMT leader

## QI Practicalities (& Realities)

• Differing trainee opinions

Communication issues

• Peer apathy

Rota gaps/shift patterns

• Assertive leadership

• Shop floor senior support

• Service provision pressures

• Measuring handover quality

"The single biggest problem with communication is the illusion that it has taken place" – George Bernard Shaw Mark White and GRI QI team