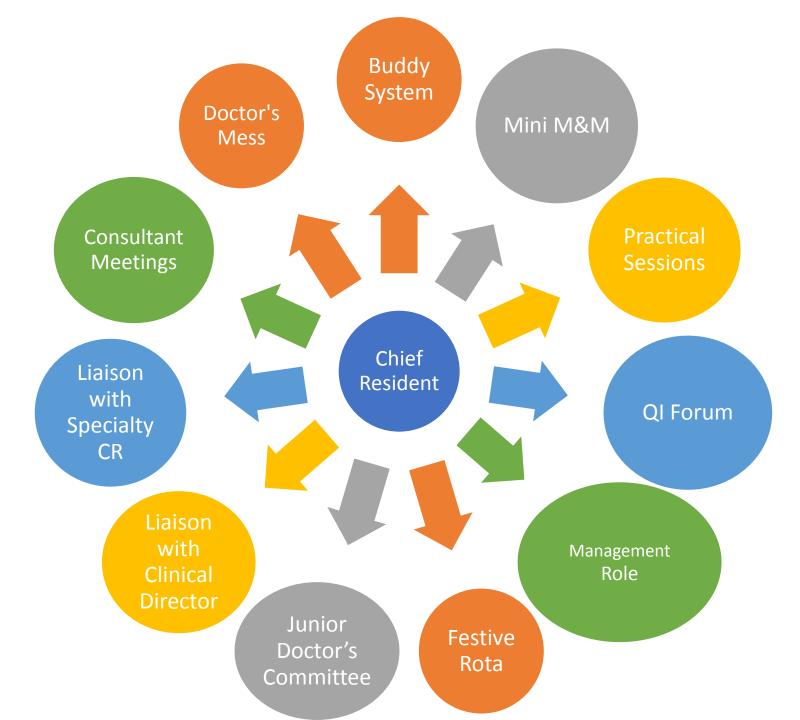

## The Chief Resident in GRI

| Learn to not<br>take things<br>personally | Understanding<br>all aspects of an<br>issue        | Identifying goals                       | Liaise with<br>other CR – past<br>and present |
|-------------------------------------------|----------------------------------------------------|-----------------------------------------|-----------------------------------------------|
| Prioritise your<br>areas of need          | Understand and<br>stick to your job<br>description | You cannot<br>always please<br>everyone | Pick your battles                             |
|                                           | You cant' do<br>everything                         | Learn to<br>delegate                    |                                               |

#### "Advice from Chief Residents"